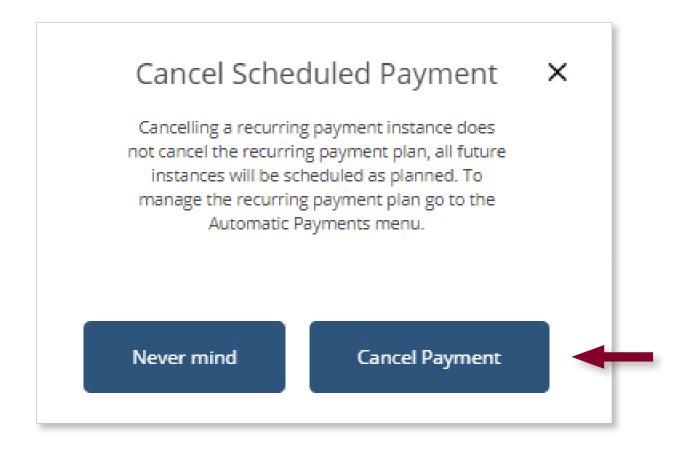

### Payment Activity (cont.)

• Complete the cancelation by clicking Cancel Payment.

To cancel the next **recurring payment**, go to Payment Activity and click **Cancel** on the recurring payment. Canceling a payment under the Payment Activity screen only cancels the payment selected and does not cancel other future instances that may be remaining in the recurring payment plan. To cancel a recurring payment plan entirely, go to Automatic Payments on the dashboard.

### Payment Activity (cont.)

Complete the cancelation by clicking Cancel Payment. •

19 of 35