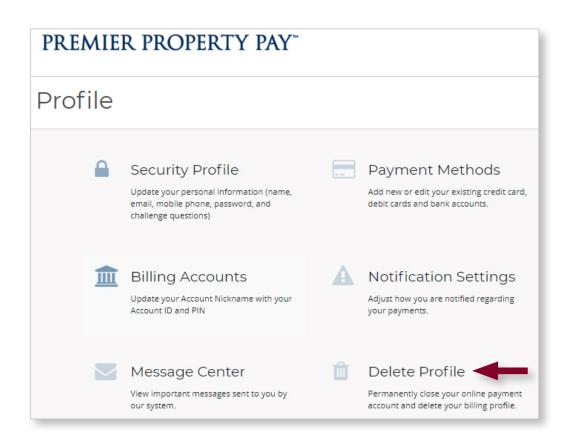

### Profile – Delete Profile

A user profile can be deleted.

- Select **Delete Profile** from the Profile Menu. •
- Confirm the selection by clicking **Delete**. •

## Delete Profile **Delete Profile** Deleting your profile is permanent and cannot be undone. Select Delete button to delete the profile. Select Cancel button to cancel the deletion. Delete Cancel

29 of 35