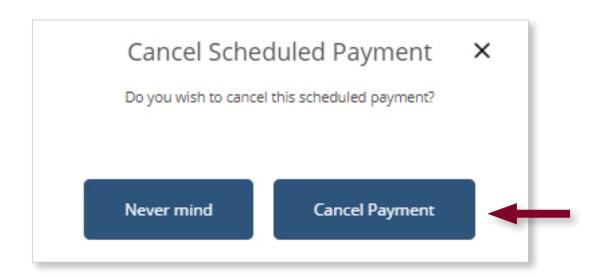

### Payment Activity – Cancel One-Time/Scheduled Payment

• To cancel a **scheduled one-time payment**, go to Payment Activity and click **Cancel** next to the one-time payment.

| Payme        | nt Activ  | /ity             |                      |         |
|--------------|-----------|------------------|----------------------|---------|
| Schedule     | ed Payme  | ents             |                      |         |
| Payment Date | Status    | Reference #      | Total Payment Amount | Actions |
| 04/25/2024   | Scheduled | B2411065975647   | \$2.12               | Cancel  |
| 05/01/2024   | Scheduled | B2411065975621 🔿 | \$2.12               | Cancel  |
|              |           |                  |                      |         |

### Payment Activity (cont.)

• Complete the cancelation by clicking Cancel Payment.

To cancel the next **recurring payment**, go to Payment Activity and click **Cancel** on the recurring payment. Canceling a payment under the Payment Activity screen only cancels the payment selected and does not cancel other future instances that may be remaining in the recurring payment plan. To cancel a recurring payment plan entirely, go to Automatic Payments on the dashboard.