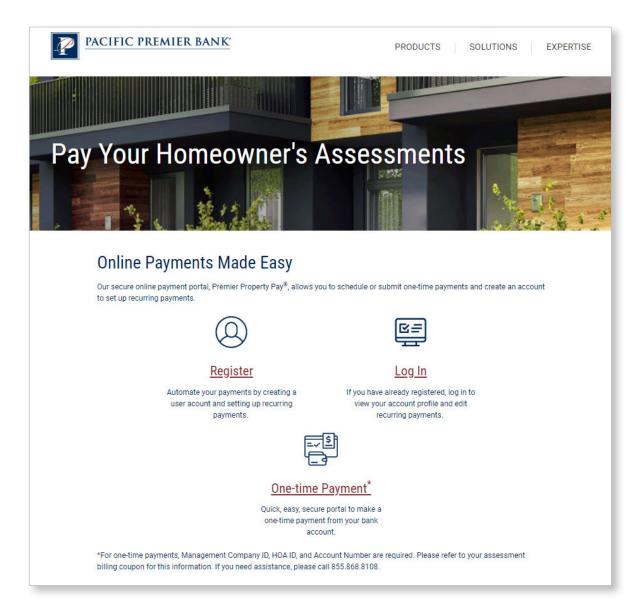

### Premier Property Pay URL

Premier Property Pay is directly accessed at: www.ppbi.com/PropertyPay.

When you enter the site, choose what you would like to do:

- **REGISTER** a NEW Account •
- Make a ONE-TIME Payment without registering •
- LOG IN to an existing account •

### How to Register

Registered users can sign up for automatic payments, make one-time payments, access payment history, and access all site features, including the ability to pay for multiple properties from a single username and password.