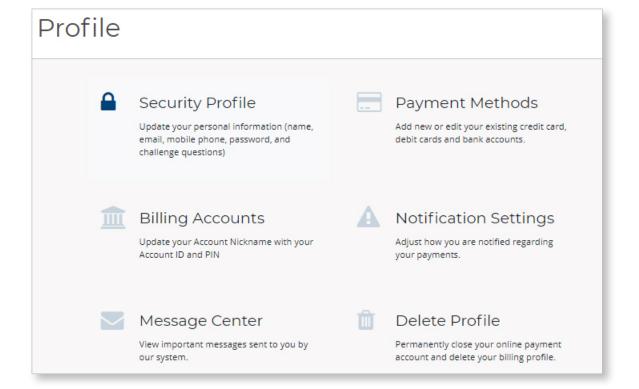

### Profile

### Profile – Delete Profile

A user profile can be deleted.

- Select **Delete Profile** from the Profile Menu. •
- Confirm the selection by clicking **Delete**. •