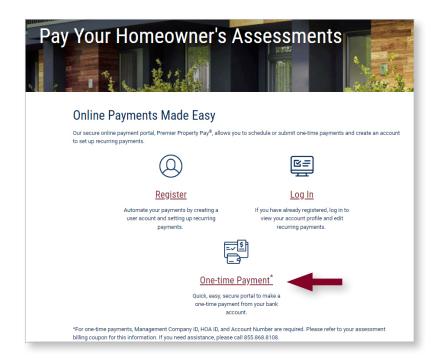

### Premier Property Pay URL

Premier Property Pay is directly accessed at: www.ppbi.com/PropertyPay.

When you enter the site, choose what you would like to do:

- **REGISTER** a NEW Account •
- Make a ONE-TIME Payment without registering •
- LOG IN to an existing account •

### **One-Time Payment Without Registering**

• From the main page on <u>ppbi.com/PropertyPay</u>, you can make a one-time payment without registering. Click on **One-time Payment**.

• Fill in the **Management Company ID, HOA ID**, and **Account #, and complete the reCAPTCHA**. Click **Submit**. SEE SAMPLE OF HOWTO LOCATETHIS FROM A COUPON OR STATEMENT.