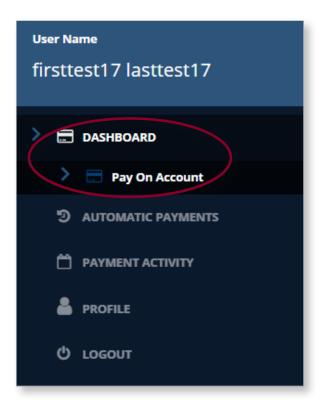

### Dashboard

The Dashboard features allow you to quickly access the one-time payment feature by clicking **Pay** on Account. The dashboard menu also allows you to set up and review Automatic Payments, review your Payment Activity, access your Profile for Premier Property Pay, and Logout.

### **One-Time Payment**

The Pay on Account menu from the Dashboard allows easy access to make a one-time payment while registered and logged in to Premier Property Pay.

• Click Dashboard on the menu to the left.