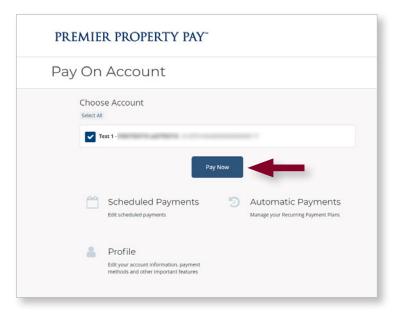

### **One-Time Payment**

The Pay on Account menu from the Dashboard allows easy access to make a one-time payment while registered and logged in to Premier Property Pay.

• Click Dashboard on the menu to the left.

Click on the Pay Now button to open a one-time payment session. •